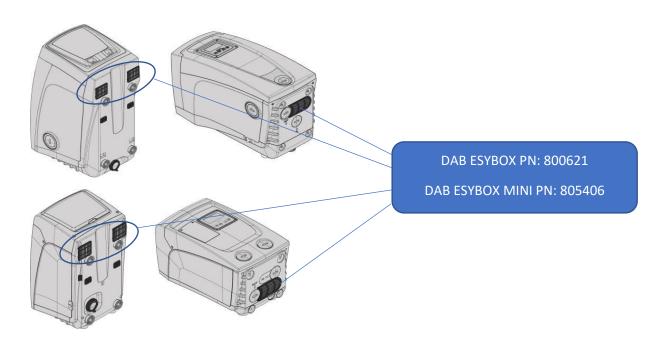

Dab EsyBox and EsyBox Mini pumps require protection from insect infestations to prevent the risk of premature failure.

Failure due to infestation is not grounds for Warranty

The pumps come fitted with insect screens, however these do not offer 100% protection from small insects and ants